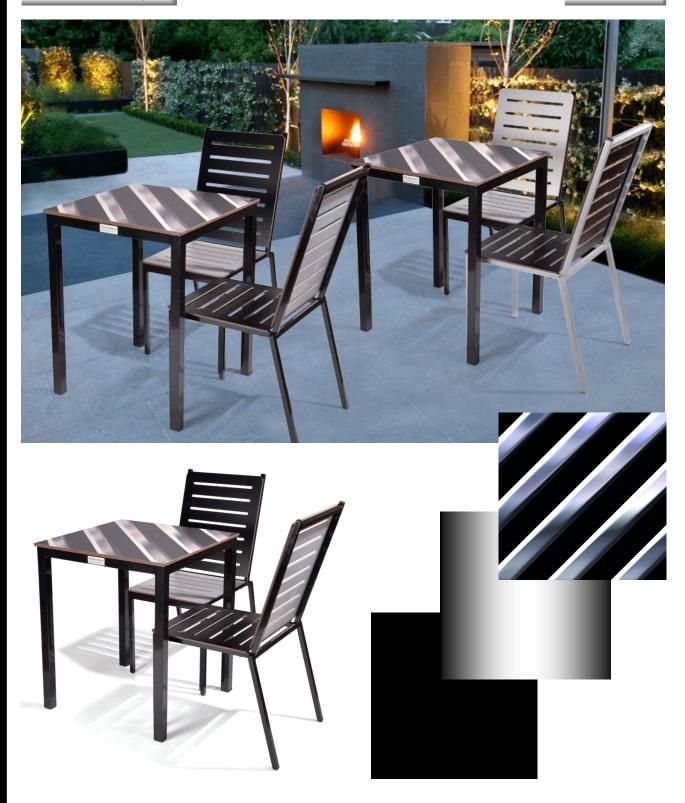

Table - Jazz SQTP Jazz Chairs

Soul's 3D design of metallic diagonals rising up from a black background produces a very eye-catching and sophisticated design. Co-ordinating chairs can be mixed and matched, with silver seats and backrests, black seats and backrests, or a combination of the two. Soul furniture has a lightweight, high grade, powder coated aluminium frame. The angular design and black frame colour add to the stylish and modern look of this collection. Surfaces are sculptured from Endurance material and overhang the frames, giving them maximum protection against scratching.