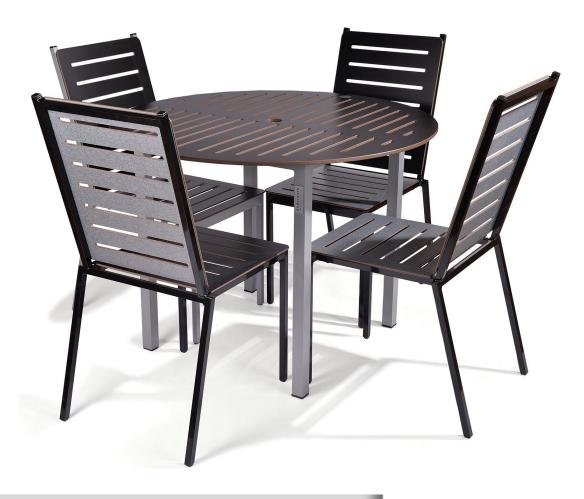

**Table - Funk SQTP** 

**Funk Chairs** 

Mono offers a variety of furniture items in a combination of black and textured silver surfaces with co-ordinating or contrasting frames. Simply changing a surface colour and combining it with a different frame colour - black or silver - can have a stunning effect. Mono dining tables and chairs have a lightweight, high grade, powder coated aluminium frame. The angular design gives the range a stylish and modern look. Surfaces are sculptured from Endurance material and overhang the frames, giving them maximum protection against scratching.