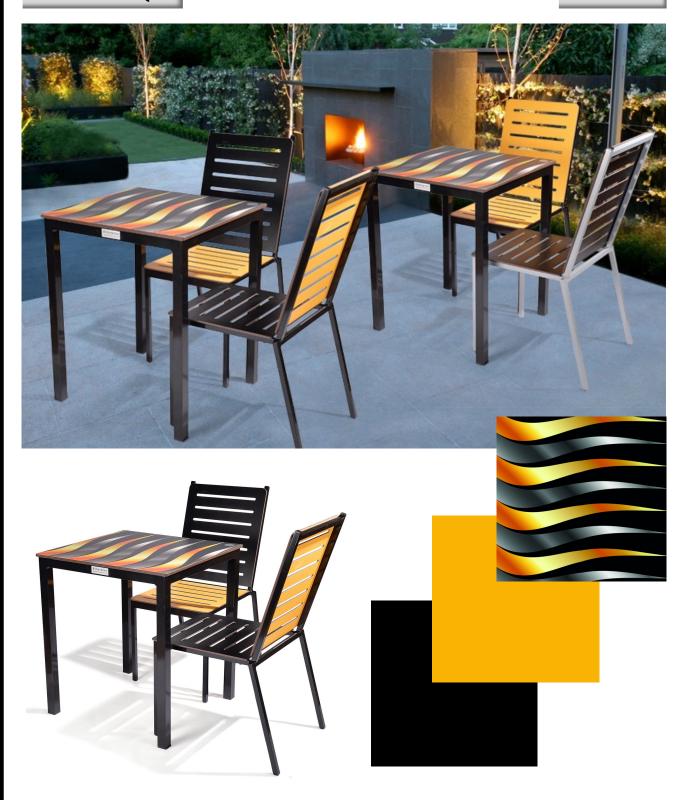

**Table - Funk SQTP** 

**Funk Chairs** 

Mono offers a variety of furniture items in a combination of black and textured silver surfaces with co-ordinating or contrasting frames. Simply changing a surface colour and combining it with a different frame colour - black or silver - can have a stunning effect. Mono dining tables and chairs have a lightweight, high grade, powder coated aluminium frame. The angular design gives the range a stylish and modern look. Surfaces are sculptured from Endurance material and overhang the frames, giving them maximum protection against scratching.

Jazz Chairs Blues Chairs

**Funk Chairs** 

**Soul Chairs** 

Endurance is an innovation in outdoor furniture, manufactured from highly durable and moisture-resistant panels using a special process.

The panels are made from "kraft paper" which is impregnated with resin, dried and compacted at high pressure into panels. This results in a product that, when used to make outdoor furniture......