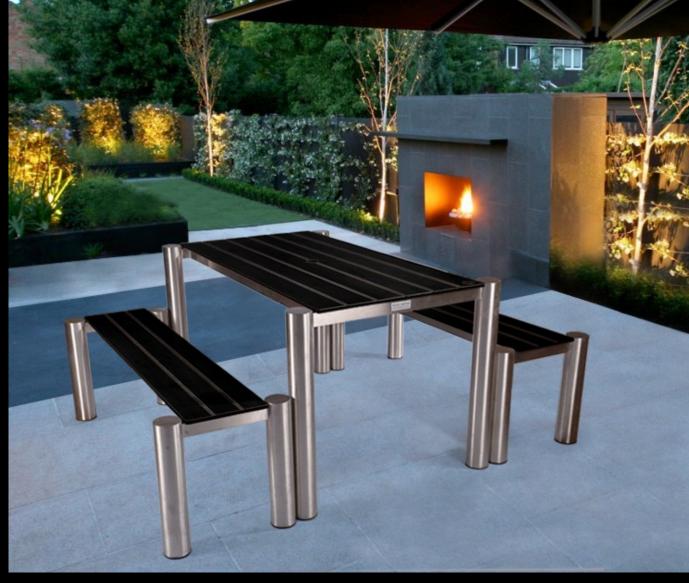

### **Table - Mono RECTNS**

**Table - Mono ROTNS** 

Stainless Steel Table & Bench Set - Mono SSSETG

The Mono range also includes Poseur Tables and Bar Stools. All have galvanised and powder coated steel frames, making them rust resistant and long lasting. Surfaces are sculptured from Endurance material and overhang the frames, giving them maximum protection against scratching.

### **Frames**

Endurance Café Collection furniture is manufactured in the UK. The frames are either galvanised steel or high grade aluminium, both of which are powder coated and available in black or silver. The Mono Table & Bench Set has a brushed stainless steel frame.