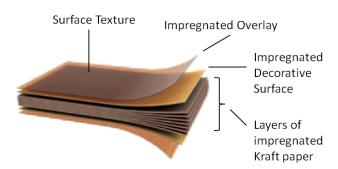

Jazz Chairs Blues Chairs

**Funk Chairs** 

**Soul Chairs** 

Endurance is an innovation in outdoor furniture, manufactured from highly durable and moisture-resistant panels using a special process.

The panels are made from "kraft paper" which is impregnated with resin, dried and compacted at high pressure into panels. This results in a product that, when used to make outdoor furniture......

As a result, Endurance furniture has a **30 Year Life** and a **further 20 Year Life Expectancy** (certified in independent tests).

The outer most layer of the Endurance panel is the surface texture or design. This can be bright solid colours, creative finishes and designer effects. All furniture edges are chamfered and smooth – no splinters or jagged edges.