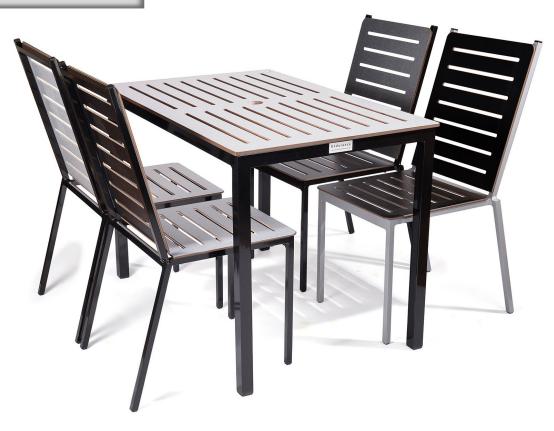

**Table - Funk SQTP** 

**Funk Chairs** 

Mono offers a variety of furniture items in a combination of black and textured silver surfaces with co-ordinating or contrasting frames. Simply changing a surface colour and combining it with a different frame colour - black or silver - can have a stunning effect. Mono dining tables and chairs have a lightweight, high grade, powder coated aluminium frame. The angular design gives the range a stylish and modern look. Surfaces are sculptured from Endurance material and overhang the frames, giving them maximum protection against scratching.