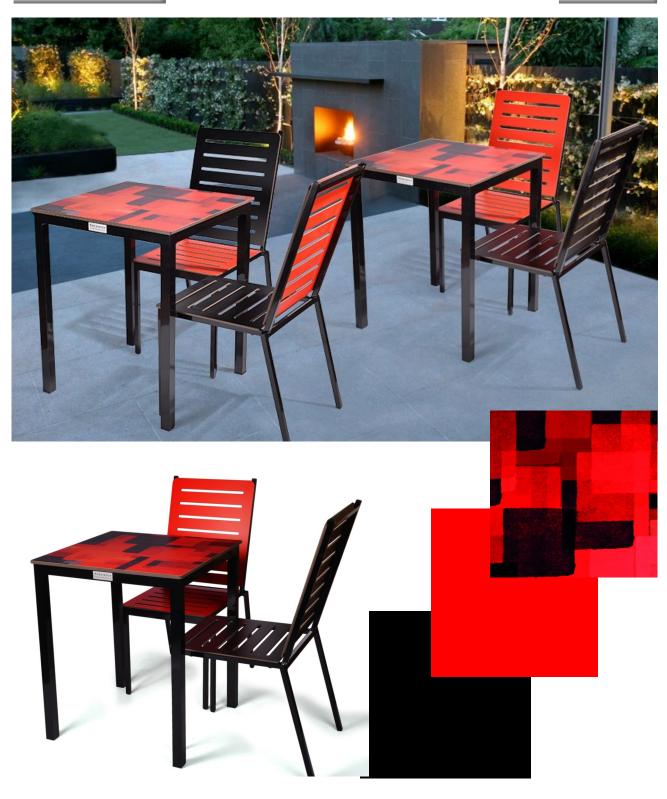

Outdoor furniture that needs no maintenance

**Style with Strength** 

Jazz combines vibrant tones of red with stark, black blocks of colour to produce a bold and impactful, abstract design. Co-ordinating chairs can be mixed and matched, with red seats and backrests, black seats and backrests, or a combination of the two. Jazz furniture has a lightweight, high grade, powder coated aluminium frame. The angular design and black frame colour add to the stylish and modern look of this collection. Surfaces are sculptured from Endurance material and overhang the frames, giving them maximum protection against scratching.