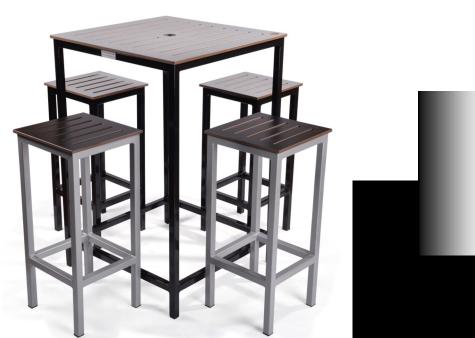

Poseur Table - Mono RECPOSTNS

**Bar Stools - Mono POSBSNS/BR** 

**Poseur Table - Mono POSTNS** 

**Bar Stools - Mono POSBSNS** 

A unique aspect of the Café Collection is its chairs, which can be mixed and matched in any combination with stunning effects. You can achieve a "subtle and subdued", "lively and vibrant" or "stylish and sophisticated" scheme. In fact, whatever look you want, because you design your own chairs, co-ordinating and contrasting seat and backrest colours, and then matching them with any table in the Café Collection range. There are 13 chair colour combinations and 16 table designs......so endless design possibilities!

### **Sizes**

Jazz, Soul, Blues & Funk Tables

Mono Square Table Mono Round Table

Mono Rectangular Table

Chairs

Mono Square Poseur Table
Mono Rectangular Poseur Table

Mono Bar Stool

Mono Bar Stool with Backrest