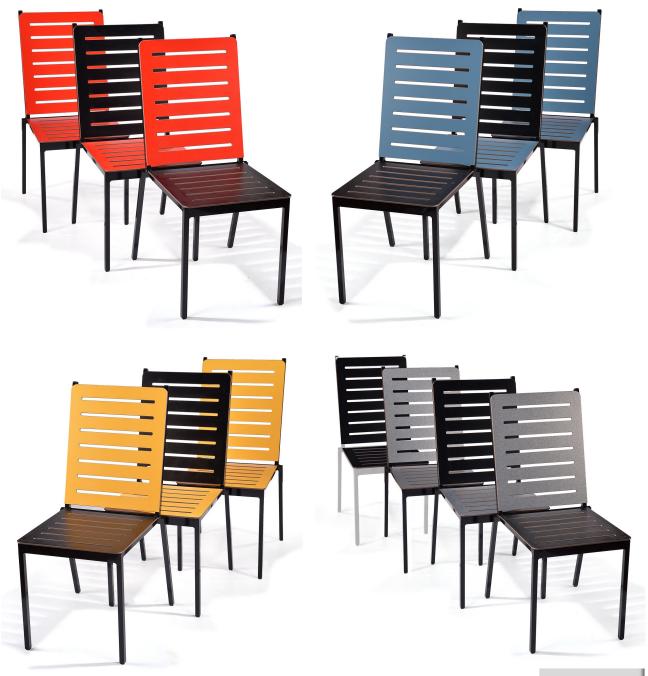

Outdoor furniture that needs no maintenance

**Style with Strength** 

Jazz combines vibrant tones of red with stark, black blocks of colour to produce a bold and impactful, abstract design. Co-ordinating chairs can be mixed and matched, with red seats and backrests, black seats and backrests, or a combination of the two. Jazz furniture has a lightweight, high grade, powder coated aluminium frame. The angular design and black frame colour add to the stylish and modern look of this collection. Surfaces are sculptured from Endurance material and overhang the frames, giving them maximum protection against scratching.

**Table - Soul SQTP** 

**Soul Chairs** 

Blues is a subtle combination of harmonic tones and shades, creating a tasteful and sophisticated geometric design that is easy on the eye. Co-ordinating chairs can be mixed and matched, with blue seats and backrests, black seats and backrests, or a combination of the two. Blues furniture has a lightweight, high grade, powder coated aluminium frame. The angular design and black frame colour add to the stylish and modern look of this collection. Surfaces are sculptured from Endurance material and overhang the frames, giving them maximum protection against scratching.

**Table - Blues SQTP** 

**Blues Chairs** 

Funk combines vibrant sweeping amber and silver shapes on a black background with stunning effect, especially when co-ordinated with chairs of varying colours. Chairs can be mixed and matched, with amber seats and backrests, black seats and backrests, or a combination of the two. Funk furniture has a lightweight, high grade, powder coated aluminium frame. The angular design and black frame colour add to the stylish and modern look of this collection. Surfaces are sculptured from Endurance material and overhang the frames, giving them maximum protection against scratching.

**Table - Funk SQTP** 

**Funk Chairs** 

Mono offers a variety of furniture items in a combination of black and textured silver surfaces with co-ordinating or contrasting frames. Simply changing a surface colour and combining it with a different frame colour - black or silver - can have a stunning effect. Mono dining tables and chairs have a lightweight, high grade, powder coated aluminium frame. The angular design gives the range a stylish and modern look. Surfaces are sculptured from Endurance material and overhang the frames, giving them maximum protection against scratching.

Jazz Chairs Blues Chairs

**Funk Chairs** 

**Soul Chairs** 

Endurance is an innovation in outdoor furniture, manufactured from highly durable and moisture-resistant panels using a special process.

The panels are made from "kraft paper" which is impregnated with resin, dried and compacted at high pressure into panels. This results in a product that, when used to make outdoor furniture......