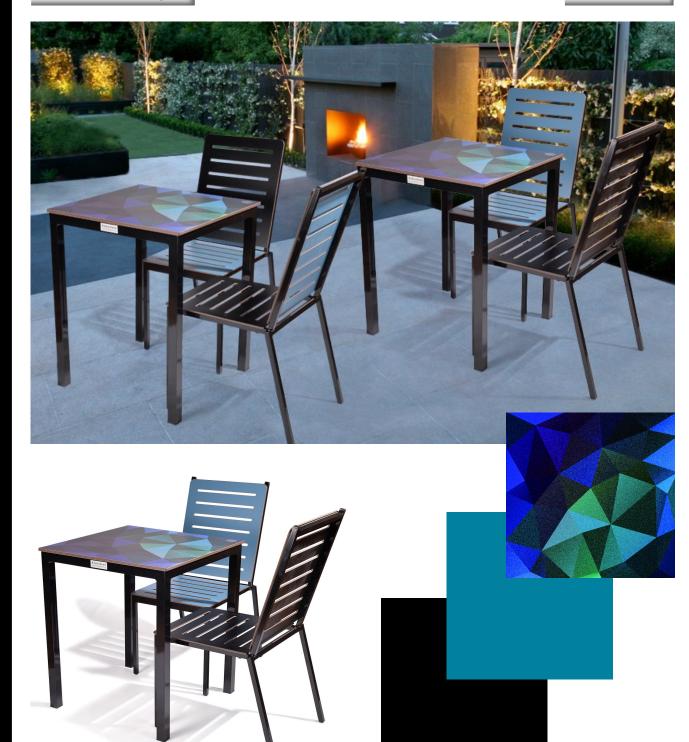

**Table - Soul SQTP** 

**Soul Chairs** 

Blues is a subtle combination of harmonic tones and shades, creating a tasteful and sophisticated geometric design that is easy on the eye. Co-ordinating chairs can be mixed and matched, with blue seats and backrests, black seats and backrests, or a combination of the two. Blues furniture has a lightweight, high grade, powder coated aluminium frame. The angular design and black frame colour add to the stylish and modern look of this collection. Surfaces are sculptured from Endurance material and overhang the frames, giving them maximum protection against scratching.