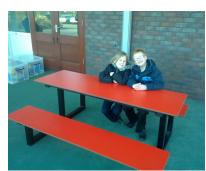

**Table - Funk SQTP** 

**Funk Chairs** 

Mono offers a variety of furniture items in a combination of black and textured silver surfaces with co-ordinating or contrasting frames. Simply changing a surface colour and combining it with a different frame colour - black or silver - can have a stunning effect. Mono dining tables and chairs have a lightweight, high grade, powder coated aluminium frame. The angular design gives the range a stylish and modern look. Surfaces are sculptured from Endurance material and overhang the frames, giving them maximum protection against scratching.

### **Table - Mono RECTNS**

**Table - Mono ROTNS** 

Stainless Steel Table & Bench Set - Mono SSSETG

The Mono range also includes Poseur Tables and Bar Stools. All have galvanised and powder coated steel frames, making them rust resistant and long lasting. Surfaces are sculptured from Endurance material and overhang the frames, giving them maximum protection against scratching.