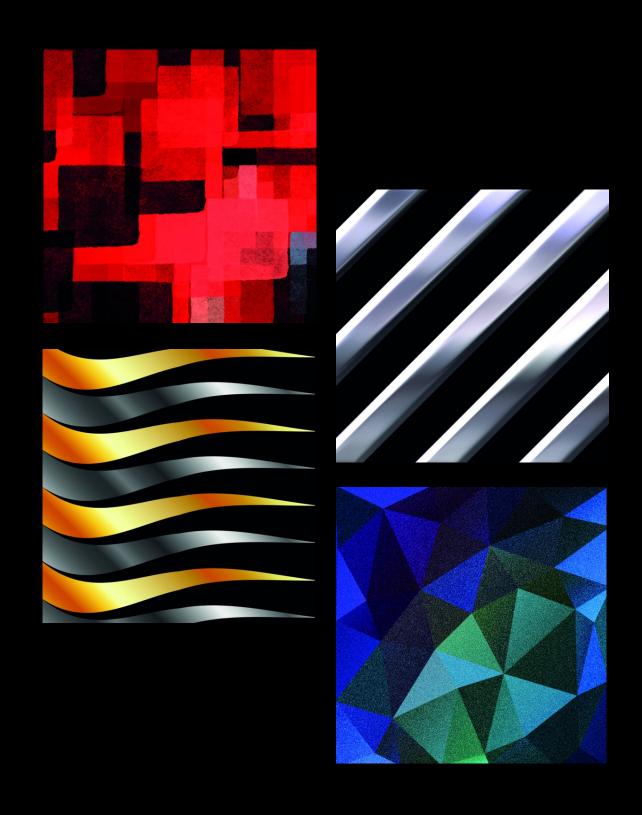

Outdoor furniture that needs no maintenance

**Style with Strength** 

Jazz combines vibrant tones of red with stark, black blocks of colour to produce a bold and impactful, abstract design. Co-ordinating chairs can be mixed and matched, with red seats and backrests, black seats and backrests, or a combination of the two. Jazz furniture has a lightweight, high grade, powder coated aluminium frame. The angular design and black frame colour add to the stylish and modern look of this collection. Surfaces are sculptured from Endurance material and overhang the frames, giving them maximum protection against scratching.

Table - Jazz SQTP Jazz Chairs

Soul's 3D design of metallic diagonals rising up from a black background produces a very eye-catching and sophisticated design. Co-ordinating chairs can be mixed and matched, with silver seats and backrests, black seats and backrests, or a combination of the two. Soul furniture has a lightweight, high grade, powder coated aluminium frame. The angular design and black frame colour add to the stylish and modern look of this collection. Surfaces are sculptured from Endurance material and overhang the frames, giving them maximum protection against scratching.

**Table - Soul SQTP** 

**Soul Chairs** 

Blues is a subtle combination of harmonic tones and shades, creating a tasteful and sophisticated geometric design that is easy on the eye. Co-ordinating chairs can be mixed and matched, with blue seats and backrests, black seats and backrests, or a combination of the two. Blues furniture has a lightweight, high grade, powder coated aluminium frame. The angular design and black frame colour add to the stylish and modern look of this collection. Surfaces are sculptured from Endurance material and overhang the frames, giving them maximum protection against scratching.

**Table - Funk SQTP** 

**Funk Chairs** 

Mono offers a variety of furniture items in a combination of black and textured silver surfaces with co-ordinating or contrasting frames. Simply changing a surface colour and combining it with a different frame colour - black or silver - can have a stunning effect. Mono dining tables and chairs have a lightweight, high grade, powder coated aluminium frame. The angular design gives the range a stylish and modern look. Surfaces are sculptured from Endurance material and overhang the frames, giving them maximum protection against scratching.