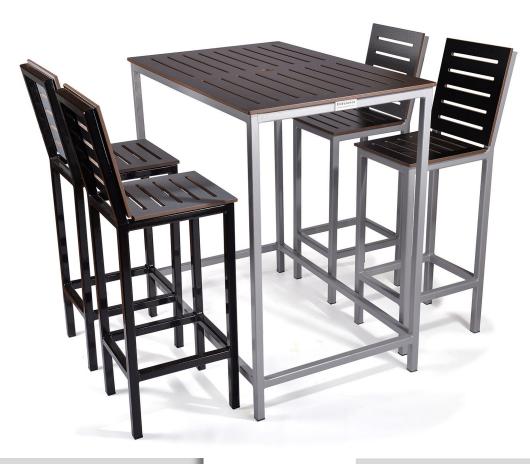

Poseur Table - Mono RECPOSTNS

**Bar Stools - Mono POSBSNS/BR** 

**Poseur Table - Mono POSTNS** 

**Bar Stools - Mono POSBSNS** 

A unique aspect of the Café Collection is its chairs, which can be mixed and matched in any combination with stunning effects. You can achieve a "subtle and subdued", "lively and vibrant" or "stylish and sophisticated" scheme. In fact, whatever look you want, because you design your own chairs, co-ordinating and contrasting seat and backrest colours, and then matching them with any table in the Café Collection range. There are 13 chair colour combinations and 16 table designs......so endless design possibilities!

### **Sizes**

Jazz, Soul, Blues & Funk Tables

Mono Square Table Mono Round Table

Mono Rectangular Table

Chairs

Mono Square Poseur Table
Mono Rectangular Poseur Table

Mono Bar Stool

Mono Bar Stool with Backrest