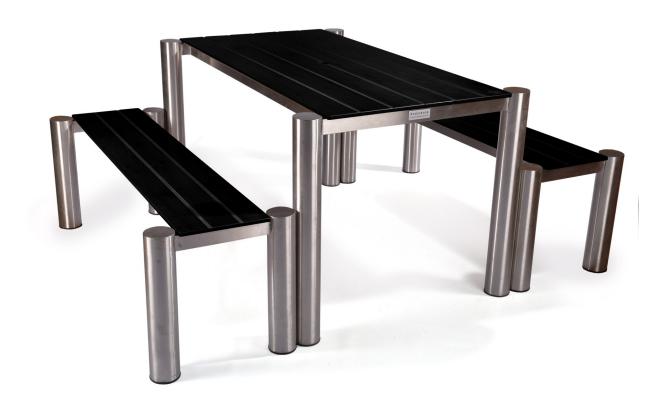

### **Table - Mono RECTNS**

**Table - Mono ROTNS** 

Stainless Steel Table & Bench Set - Mono SSSETG

The Mono range also includes Poseur Tables and Bar Stools. All have galvanised and powder coated steel frames, making them rust resistant and long lasting. Surfaces are sculptured from Endurance material and overhang the frames, giving them maximum protection against scratching.

### **Frames**

Endurance Café Collection furniture is manufactured in the UK. The frames are either galvanised steel or high grade aluminium, both of which are powder coated and available in black or silver. The Mono Table & Bench Set has a brushed stainless steel frame.

Mono Stainless Steel Table & Bench Set

- 620mm x 620mm x 750mm (h)

- 700mm x 700mm x 750mm (h)

- 1040mm diameter x 750mm (h)

- 1080mm x 700mm x 750mm (h)

- 460mm (w) x 600mm (d) x 890mm (h)

- 700mm x 700mm x 1000mm (h)

- 1080mm x 700mm x 1000mm (h)

- 350mm x 350mm x 750mm (h)

- 350mm x 450mm x 1100mm (h)

- Table 1375mm x 885mm x 750mm (h)

- Bench 1375mm x 490mm x 450mm (h)

All the above are standard sizes, however, bespoke furniture of any size can be produced.