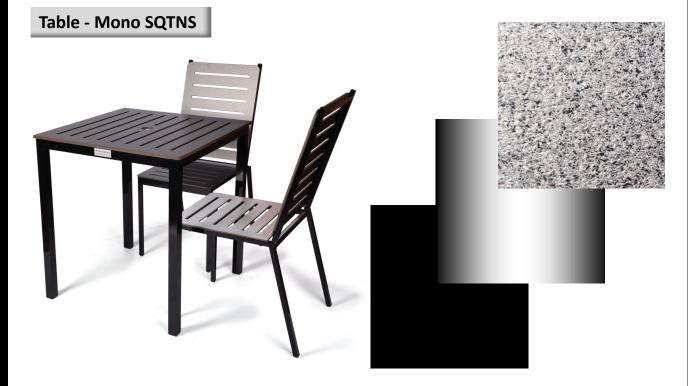

### **Table - Mono RECTNS**

**Table - Mono ROTNS** 

Stainless Steel Table & Bench Set - Mono SSSETG

The Mono range also includes Poseur Tables and Bar Stools. All have galvanised and powder coated steel frames, making them rust resistant and long lasting. Surfaces are sculptured from Endurance material and overhang the frames, giving them maximum protection against scratching.

### **Frames**

Endurance Café Collection furniture is manufactured in the UK. The frames are either galvanised steel or high grade aluminium, both of which are powder coated and available in black or silver. The Mono Table & Bench Set has a brushed stainless steel frame.